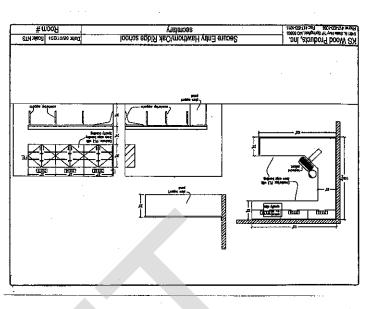

### A. ELEMENTARY CONSTRUCTION UPDATE

Dr. Hadfield provided construction project updates. The possibility of granting an easement to the City of Osage Beach for a turning lane in front of the new Osage Beach Elementary was discussed.

Strategic Plan Goal Area - Facilities/Support/Instructional Resources

Motion: Move to approve payment of an invoice for \$6,828.42 to ACI Boland for the Hurricane Deck Elementary construction project as presented.